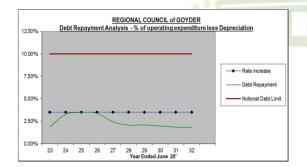

th the State government and other relevant parties.

Council receives ongoing F.A.G's from the Grants Commission and has budgeted \$3.45M for 2022/23 consisting of \$2.46M of general funding and \$0.69M of local roads funding and \$0.31M of supplementary local roads funding.

Loans – Current Year & LTFP: Council is forecast to take out two loans over the life of the LTFP for waste compactor replacements, being \$368,277 in 2023/24 and \$406,608 in 2029/30 and a loan of \$1M in 2024 to fund capital expenditure.

A maximum notional debt limit for a developed council of 10% has been utilised in the LTFP. Council is forecast to rise to 3.5% in 2024 and reduce through the life of the LTFP to 1.8% in 2032 - below the recommended maximum target of 10% and reflecting Council's low level of debt.



#### 6. What it means for Rates

The decisions from the 2013 Rating Review are for Council to adopt a rating strategy that includes:-

- basis of Valuation Capital Valuation
- retention of a Fixed Charge commencing at \$300 per
- assessment in year one
- differential rates based on land use codes
- differential Rates based on twelve localities (Rural, Hallett, Whyte Yarcowie, Terowie, Burra, Farrell Flat, Booborowie, Mount Bryan, Robertstown, Point Pass, Eudunda, Hampden)
- retention of Community Wastewater Management Scheme service charges based on property unit
- retention of Waste Collection service charge based on property unit for urban localities

Council commenced the process of a setting up a Rate Review Committee in 2019 to review the current rating structure The committee was t