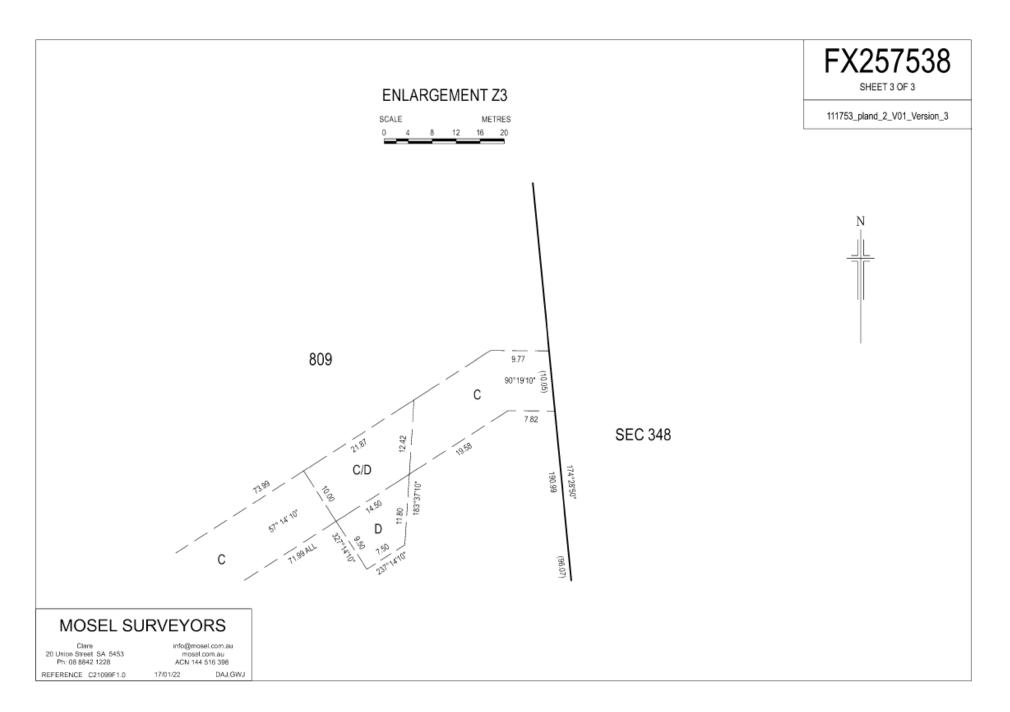

UNCIL                    | FOR THE AREA           |                                              |
| PROPOSED 8                                   | 09                                                                                             | LONG   | EASEMENT(S) | D                         |               | FOR SEWERA     | GE PURPOSES | THE COUNCIL                    | FOR THE AREA           |                                              |
| ANNOTATIONS:                                 |                                                                                                |        |             |                           |               |                |             |                                |                        |                                              |





| MEETING: | Ordinary Meeting of Council |
|----------|-----------------------------|
| DATE:    | 19 April 2022               |

#### DEPARTMENT: COMMUNITY & CULTURE OFFICER: Community Development Manager

| REPORT ITEM    | 9.4.1                                                                     |
|----------------|---------------------------------------------------------------------------|
| REPORT TITLE   | Grants Activity Report                                                    |
| File Reference | 7.41                                                                      |
| PILLAR         | COMMUNITY ASSETS & INFRASTRUCTURE                                         |
| Objective      | Continue to seek additional funding for the development and/or renewal of |
|                | es