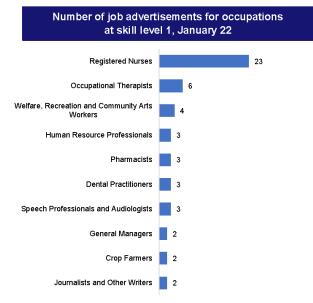

23 Months                                                                | 83  | 36% |  |  |
| Unemployed 24+ Months 76 33%                                                              |     |     |  |  |
| Total 232 100%                                                                            |     |     |  |  |

Source: Department of Education, Skills and Employment, caseload data, Mid North SA ER, January 22

Note: Percentages are the proportion of people at skill level 1 with that

characteristic. "np" (not published) may be shown for percentages that are too small to report.

#### Number of job advertisements for occupations at skill level 2, January 22



Source: NSC, Internet Vacancy Index, original data (unpublished) Yorke Peninsula & Clare Valley IVI region, January 22  $\,$ 



Source: NSC, Internet Vacancy Index, original data (unpublished) Yorke Peninsula & Clare Valley IVI region, January 22  $\,$ 

| MEETING: | Ordinary Meeting of Council |
|----------|-----------------------------|
| DATE:    | 19 April 2022               |

# DEPARTMENT:INFRASTRUCTURE & TECHNICAL SERVICESOFFICER:Environmental Health Officer

| REPORT ITEM  | 9.4.3                                          |
|--------------|------------------------------------------------|
| REPORT TITLE | Environmental Health Quarterly Activity Report |
| PILLAR       | LEADING THE WAY                                |

#### EXECUTIVE SUMMARY

Provided by the Environmental Health Officer for the period January 2022 - March 2022

#### PUBLIC HEALTH ACTIVITIES

During the reporting period the Environmental He