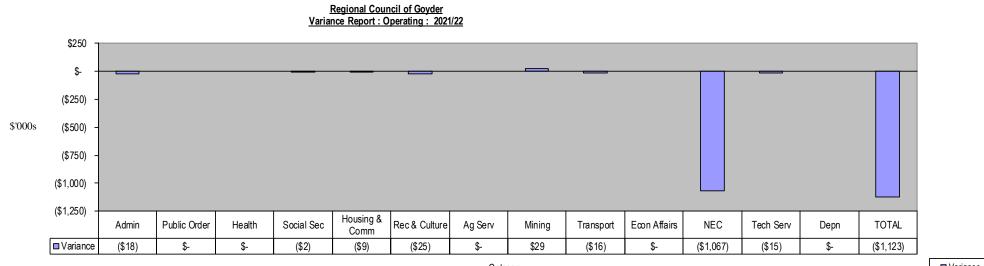

#### 9.2 FINANCE AND ADMINISTRATION

9.2.1 Monthly Budget Review

033/22

Moved: Cr. Schiller

Seconded: Cr. Hibbert

- 1. That the 2021/22 adopted budget net surplus of \$172,264 be revised to a net deficit of \$473,098 (a decrease of \$645,362);
- 2. That the 2021/22 adopted budget net capital expenditure of \$4,379,671 (as per cash flow statement) be revised to \$5,203,932 (an expenditure increase of \$824,261); and
- That the 2021/22 adopted budget net cash out flow of \$868,360 be revised to a net cash outflow of \$3,106,154 (a decrease in cash reserves of \$2,237,794 compared to the adopted budget).