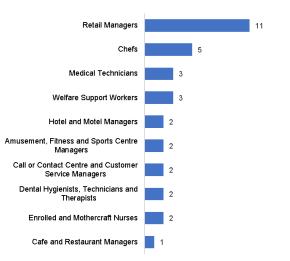

Unemployed < 12 months                                                                    | 73  | 31% |  |  |
| Unemployed 12 to 23 Months                                                                | 83  | 36% |  |  |
| Unemployed 24+ Months 76 33%                                                              |     |     |  |  |
| Total 232 100%                                                                            |     |     |  |  |

Source: Department of Education, Skills and Employment, caseload data, Mid North SA ER, January 22

Note: Percentages are the proportion of people at skill level 1 with that

characteristic. "np" (not published) may be shown for percentages that are too small to report.

#### Number of job advertisements for occupations at skill level 2, January 22



Source: NSC, Internet Vacancy Index, original data (unpublished) Yorke Peninsula & Clare Valley IVI region, January 22  $\,$ 



Source: NSC, Internet Vacancy Index, original data (unpublished) Yorke Peninsula & Clare Valley IVI region, January 22  $\,$ 

| MEETING: | Ordinary Meeting of Council |
|----------|-----------------------------|
| DATE:    | 19 April 2022               |

# DEPARTMENT:INFRASTRUCTURE & TECHNICAL SERVICESOFFICER:Environmental Health Officer

| REPORT ITEM  | 9.4.3                                          |
|--------------|------------------------------------------------|
| REPORT TITLE | Environmental Health Quarterly Activity Report |
| PILLAR       | LEADING THE WAY                                |

#### EXECUTIVE SUMMARY

Provided by the Environmental Health