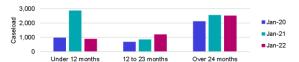

Force Survey, Jan-22





jobactive caseload Total caseload 8,000 n 6 000 4.000 ບຶ 2.000 n

| Change in jobactive services caseload |              |   |                 |  |  |  |  |  |
|---------------------------------------|--------------|---|-----------------|--|--|--|--|--|
|                                       | Mid North SA |   | South Australia |  |  |  |  |  |
| Caseload - Feb 2020                   | 3,799        |   | 54,887          |  |  |  |  |  |
| Caseload - Jan 2022                   | 4,598        |   | 68,218          |  |  |  |  |  |
| Change from Feb 2020<br>to Jan 2022   | <b>†</b> 799 | 1 | 13,331          |  |  |  |  |  |
| to Jan 2022                           | 21%          | 1 | 24%             |  |  |  |  |  |

#### jobactive caseload by duration registered



#### Source: Department of Education, Skills and Employment, caseload data, Jan-22

| LGAs with highest unemployment rates (%)  |     |      |  |  |  |  |  |  |
|-------------------------------------------|-----|------|--|--|--|--|--|--|
| Local Government Area (LGA) Sep-21 Sep-20 |     |      |  |  |  |  |  |  |
| Port Pirie City and Dists (M)             | 9.3 | 11.3 |  |  |  |  |  |  |
| Copper Coast (DC)                         | 7.2 | 9.0  |  |  |  |  |  |  |
| Peterborough (DC)*                        | 6.7 | 6.9  |  |  |  |  |  |  |
| Orroroo/Carrieton (DC)*                   | 6.6 | 6.7  |  |  |  |  |  |  |
| Wakefield (DC)                            | 5.7 | 6.2  |  |  |  |  |  |  |

insights, access SALM data via Imip.gov.au, Source: National Skills Commission, Small Area Labour