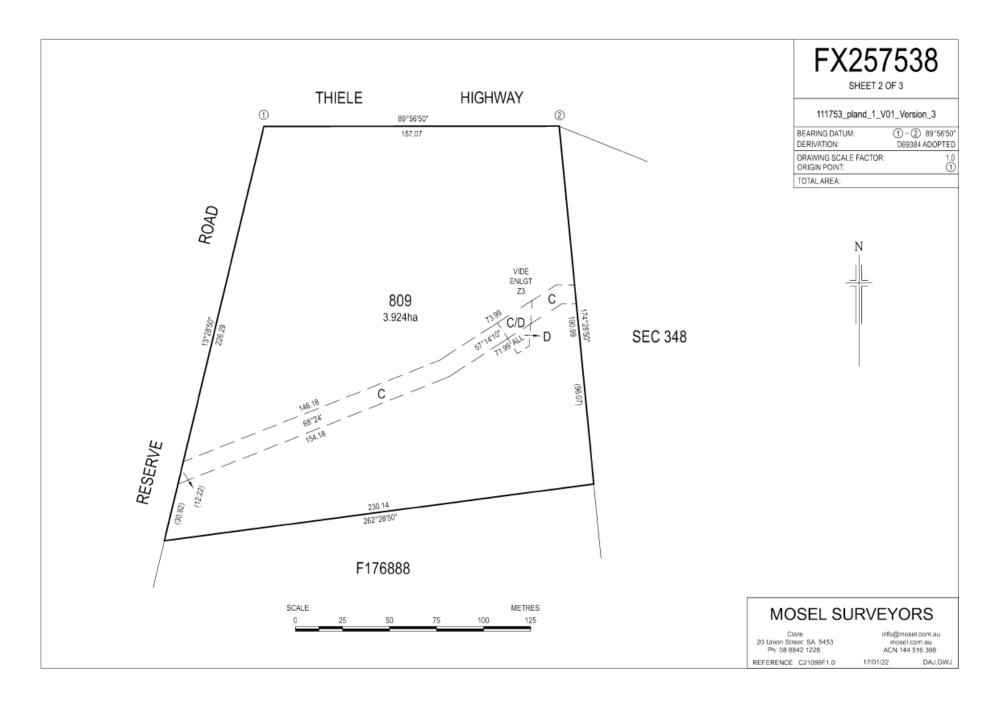

COUNCIL                    | FOR THE AREA           |                                              |
| PROPOSED 8                                   | 09                                                                                             | LONG   | EASEMENT(S) | D                         |               | FOR SEWERA     | GE PURPOSES | THE COUNCIL                    | FOR THE AREA           |                                              |
| ANNOTATIONS:                                 |                                                                                                |        |             |                           |               |                |             |                                |                        |                                              |





| MEETING: | Ordinary Meeting of Council |
|----------|-----------------------------|
| DATE:    | 19 April 2022               |

#### DEPARTMENT: COMMUNITY & CULTURE OFFICER: Community Development Manager

| REPORT ITEM    | 9.4.1                                                                     |
|----------------|---------------------------------------------------------------------------|
| REPORT TITLE   | Grants Activity Report                                                    |
| File Reference | 7.41                                                                      |
| PILLAR         | COMMUNITY ASSETS & INFRASTRUCTURE                                         |
| Objective      | Continue to seek additional funding for the development and/or renewal of |
|                |