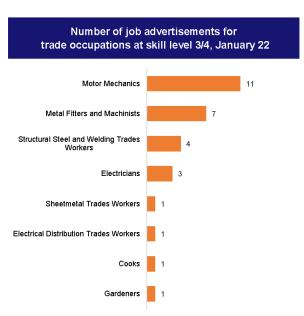

nemployed 12 to 23 Months                                                                                | 96  | 33%  |  |
| Unemployed 24+ Months                                                                                     | 152 | 52%  |  |
| Total                                                                                                     | 292 | 100% |  |

Source: Department of Education, Skills and Employment, caseload data, Mid North SA ER, January 22

Note: Percentages are the proportion of people with a trade qualification (at skill level 3/4) with that characteristic. "np" (not published) may be shown for percentages that are too small to report.



Source: NSC, Internet Vacancy Index, original data (unpublished) Yorke Peninsula & Clare Valley IVI region, January 22



Source: NSC, Internet Vacancy Index, original data (unpublished) Yorke Peninsula & Clare Valley IVI region, January 22

#### Skill level 2 - Advanced Diploma or Diploma

| Number of people on the caseload at skill level 2 by selected characteristics, January 22 |     |     |  |  |
|-------------------------------------------------------------------------------------------|-----|-----|--|--|
| Indigenous                                                                                | <10 | np  |  |  |
| People with Disability                                                                    | 51  | 28% |  |  |
| Culturally and Linguistically Diverse                                                     | <10 | np  |  |  |
| Youth (U25)