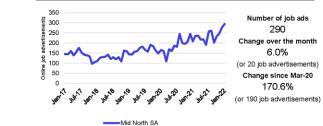

d Employment, caseload data, Jan-22

| LGAs with highest unemployment rates (%)  |     |      |  |  |  |  |  |  |
|-------------------------------------------|-----|------|--|--|--|--|--|--|
| Local Government Area (LGA) Sep-21 Sep-20 |     |      |  |  |  |  |  |  |
| Port Pirie City and Dists (M)             | 9.3 | 11.3 |  |  |  |  |  |  |
| Copper Coast (DC)                         | 7.2 | 9.0  |  |  |  |  |  |  |
| Peterborough (DC)*                        | 6.7 | 6.9  |  |  |  |  |  |  |
| Orroroo/Carrieton (DC)*                   | 6.6 | 6.7  |  |  |  |  |  |  |
| Wakefield (DC)                            | 5.7 | 6.2  |  |  |  |  |  |  |

insights, access SALM data via Imip.gov.au, Source: National Skills Commission, Small Area Labour Markets, four quarter averages, Sep-21 quarter



Online job advertisements

Youth unemployment rate

18.5

14.1

11.6

14.0

10.8

9.0

Source: National Skills Commission, Internet Vacancy Index, seasonally adjusted, Jan-22



Source: National Skills Commission, Internet Vacancy Index, 3 month average of original data, Jan-22



Source: National Skills Commission, Internet Vacancy Index, seasonally adjusted, Jan-22

Note: Data are not readily available for all sources by Employment Region. ABS Labour Force Survey data are based on the Barossa - Yorke - Mid North SA4. The internet Vacancy Index (IVI) uses a unique geographical approach. For this region, the IVI Yorke Peninsula & Clare Valley region has been used. jobactive caseload reports at the Employment Region level and includes participants receiving both digital and provider servi