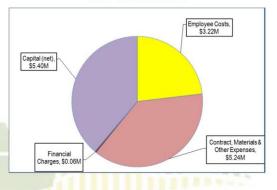

inclusion of the capital expenditure of \$1.5M on Local Roads Community Infrastructure funded projects. The revised asset renewal ratio excludes heritage depreciation and ranges from 80% to 100% for the life of the LTFP. This indicates that council's net assets (plant & equipment, infrastructure replacement and road re sheeting and road re sealing) are being replaced/renewed at an adequate level to provide long term sustainability.



# 5. Funding the Business Plan

The net surplus measures the difference between operating revenue and expenses for the period. The Council's long-term financial sustainability is dependent on ensuring that, on average over time, its operating expenses are less than its operating revenue. The net surplus planned for 2022/23 is \$1.4M.



Cash Outflow 2022/23



Council's revenue in 2022/23 includes \$5.1M to be raised from general rates. Other sources of revenue for the Council are:

**Statutory Charges set by State Government**. These are fees and charges set by regulation and collected by the State Government and distributed to Council for regulatory functions such as assessment of development applications. Revenues rarely cover the cost of the service.

User Pay charges set by Council. These comprise charges for the Council's fee based facilities such as community centres, cemeteries, road rents and swimming pools.

**Commercial Activities**. These comprise income from Burra Caravan Park, Paxton Square Cottages, Paxton Convention Centre and Burra and Goyder Visitor Information Centre.

# CWMS Service Charges for 2022/23 (increase 2.5%)

####