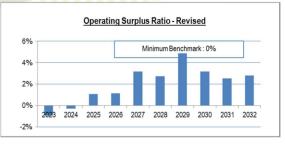

is adjusted ratio is (0.9%) in 2022/23 as a result of the additional tree trimming and waste transfer station maintenance operating expenditure. The Ratio varies from (0.3%) to 4.9% throughout the remaining life of the LTFP which is favourable as it is above Council's minimum benchmark limit of 0%. The average result over the term of the long term financial plan is 2.0% which indicates that's council is funding its capital expenditure over the life of the plan with 1% of rates available for future capital expenditure during this period. Council is considered to be operating sustainably throughout the term of the LTFP.

The revised operating surplus ratio graph excludes depreciation of \$309k on council heritage buildings as they are not considered relevant to the operating surplus ratio.



2) <u>Net Financial Liabilities Ratio</u> – Net financial liabilities are defined as total liabilities less financial assets. These are expressed as a % of total operating revenue.

Council has traditionally operated with a negative net financial liabilities ratio – which translates to cash reserves being greater than liabilities. In the 2022/23 financial year the ratio is (5%) which is within the Council benchmark limit of 20% reflecting the positive cash balance. The ratio varies between 1% and (2%) from 2024 to 2032 reflecting the \$1.7M in loan funds taken out to fund capital expenditure and waste compactor replacements being largely paid off by 30<sup>th</sup> June 2032. In 2032 Council will be in the situation of having \$0.9M in general funds and \$4.6M in reserves (net cash balan