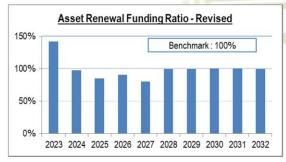

Net asset renewals expenditure is defined as net capital expenditure on the renewal and replacement of existing assets, and excludes new capital expenditure on the acquisition of additional assets.

This ratio is 132% for 2022/23 and varies between 74% and 93% for the life of the long term financial plan. The ratio is positively distorted in 2022/23 due to the inclusion of the capital expenditure of \$1.5M on Local Roads Community Infrastructure funded projects. The revised asset renewal ratio excludes heritage depreciation and ranges from 80% to 100% for the life of the LTFP. This indicates that council's net assets (plant & equipment, infrastructure replacement and road re sheeting and road re sealing) are being replaced/renewed at an adequate level to provide long term sustainability.



# 5. Funding the Business Plan

The net surplus measures the difference between operating revenue and expenses for the period. The Council's long-term financial sustainability is dependent on ensuring that, on average over time, its operating expenses are less than its operating revenue. The net surplus planned for 2022/23 is \$1.4M.



Cash Outflow 2022/23



Council's revenue in 2022/23 includes \$5.1M to be raised from general rates. Other sources of revenue for the Council are:

**Statutory Charges set by State Government**. These are fees and charges set by regulation and collected by the State Government and distributed to Council for regulatory functions such as assessment of development applications. Revenues rarely cover the cost of the service.

User Pay charges set by Council.