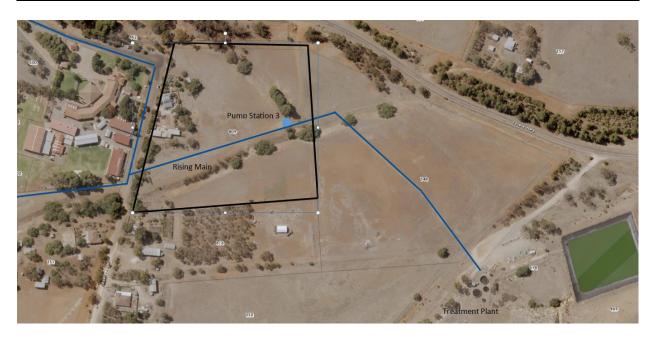

| Easement Certification Documents                                        |  |

## RECOMMENDATION

That the Mayor and Chief Executive Officer by authorised to execute all conveyancing documents including client authorisation documentation to allow Johnston Withers Lawyers to prepare, certify, execute and lodge the grant of easement documentation for granting the drainage and effluent easements created by approved Surveyor General Filed Plan 257538.

## EXECUTIVE SUMMARY

A portion of the Eudunda CWMS rising main and pump station 3 is located on Lot 809 HD Neales.

This portion of land is currently in the Estate of LG Herriman. Peter Herriman contacted Council to resolve the issue of Council infrastructure on Lot 809 and to request an easement prior to the property potentially being sold.



16.2.3.1 ICOR-32022-618

MOSEL SURVEYORS (MSKOP) 6 GRAVES ST KADINA SA 5554

07 March 2022

#### CONFIRMATION OF PLAN BEING FILED

Plan Reference: F257538 Job ID: 111753 Agent Reference: C21099F1.0/DAJ Lodgement Date: 17/02/2022 Title Details: CT 5551/158 Registered Proprietor/s: CHARLES PETER HERRIMAN LOUISA GLADYS HERRIMAN Location: 1 RESERVE ROAD, EUDUNDA, SA 5374 Filed Date: 07/03/2022

Brenton Pike Chief Executive Officer Land Services SA

Land Services SA acting under delegation of the Registrar-General pursuant to section 17 of the Real Property Act 1886 (SA).

ABN 86 836 650 939 www.landservices.com.au Land Services SA Level 9, 101 Grenfell Street, Adelaide SA 5000 GPO Box 543, Adelaide SA 5001 Metro 08 8423 5000, Country 1800 648 176



16.2.3.1 ICOR-32022-618

| PURPOSE: