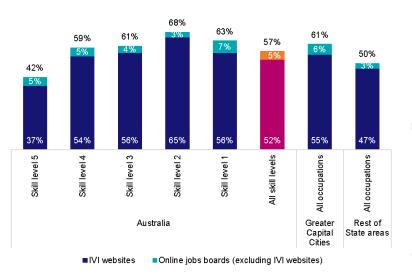

ER), so a best fit approach has been used. In some cases the IVI region will represent a larger or smaller area than the ER. See source notes for regions used.

#### People on the caseload tend to have lower skill level qualifications



Source: Department of Education, Skills and Employment, caseload data, Mid North SA ER, January 22 Note: In the Mid North SA ER there are around 100 people on the caseload with an unknown highest educational attainment level

#### The number of jobs advertised online vary substantially by skill level



Online job advertisements by skill level, January 22

Source: NSC, Internet Vacancy Index, original data (unpublished) Yorke Peninsula & Clare Valley IVI region, January 22

#### Many lower skilled job opportunities aren't advertised on online jobs boards



Proportion of employers advertising on online jobs boards by skill level, Australia

On average, 57% of Australian employers advertise on online jobs boards, with around 52% using jobs boards covered by the Internet Vacancy Index

Employers recruiting for low skilled occupations (skill level 5) are far less likey to advertise on online jobs boards

Employers in capital cities are more likely to advertise on online jobs boards than employers in regional areas

At skill level 5, other common recruitment methods used by employers include word of mouth (35%), social media (24%) and company websites (16%). Employers also often use multiple methods.

Source: NSC, Recruitment Experiences and Outlook Survey, 8 February 2021 - 4 February 2022

#### Comparison of people on the caseload and online