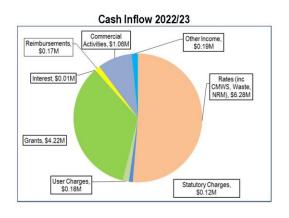

d in 2022/23 due to the inclusion of the capital expenditure of \$1.5M on Local Roads Community Infrastructure funded projects. The revised asset renewal ratio excludes heritage depreciation and ranges from 80% to 100% for the life of the LTFP. This indicates that council's net assets (plant & equipment, infrastructure replacement and road re sheeting and road re sealing) are being replaced/renewed at an adequate level to provide long term sustainability.



# 5. Funding the Business Plan

The net surplus measures the difference between operating revenue and expenses for the period. The Council's long-term financial sustainability is dependent on ensuring that, on average over time, its operating expenses are less than its operating revenue. The net surplus planned for 2022/23 is \$1.4M.



Cash Outflow 2022/23



Council's revenue in 2022/23 includes \$5.1M to be raised from general rates. Other sources of revenue for the Council are:

**Statutory Charges set by State Government**. These are fees and charges set by regulation and collected by the State Government and distributed to Council for regulatory functions such as assessment of development applications. Revenues rarely cover the cost of the service.

User Pay charges set by Council. These comprise charges for the Council's fee based facilities such as community centres, cemeteries, road rents and swimming pools.

**Commercial Activities**. These comprise income from Burra Caravan Park, Paxton Square Cottages, Paxton Convention Centre and Burra and Goyder Visitor Information Centre.

# CWMS Service Charges for 2022/