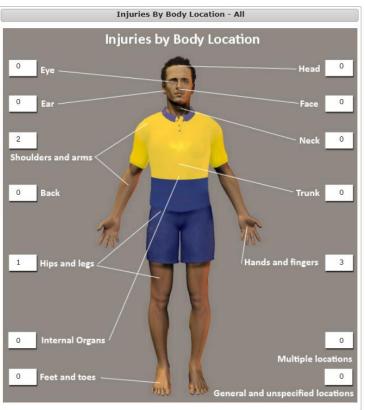

022

In 2022 the incidents were four (4) near miss, five (5) property damage incidents, three (3) report only incidents and one (1) Injury.

For the first quarter in 2022 there is currently five (5) outstanding actions and forteen (14) closed actions and thirty two (32) New actions added in the CAPA in Skytrust. The actions relate to the work with the Risk Evaluations recommendations.

#### **MEETINGS ATTENDED**

- Admin working group meeting Burra
- Senior Management Team meeting (WHS Annual Review) Burra
- Infrastructure and Technical Services Administration meeting Burra
- Copper & Stone Festival Meeting Online Burra
- AGL Rally SA Burra
- Risk Evaluation Action plan meeting Burra
- Combined Murray Mallee, Adelaide Hills, Roxby Downs, Riverland and Goyder Regional Forum – Zoom online.



Days Since Last Injury - All



Inspection by Type





| MEETING: | Ordinary Meeting of Council |
|----------|-----------------------------|
| DATE:    | 19 April 2022               |

# DEPARTMENT:COMMUNITY & CULTUREOFFICER:Arts & Cultural Facilitator

| REPORT ITEM    | 9.4.5                                                                  |
|----------------|------------------------------------------------------------------------|
| REPORT TITLE   | Quarterly Arts & Cultural Activity Report                              |
| File Reference | 17.85.1.12                                                             |
| PILLAR         | STRENGTHENING COMMUNITY                                                |
| Objective      | Active development of arts & cultural activities, community even