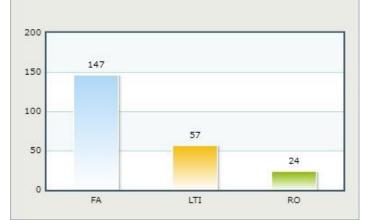

four (4) near miss, five (5) property damage incidents, three (3) report only incidents and one (1) Injury.

For the first quarter in 2022 there is currently five (5) outstanding actions and forteen (14) closed actions and thirty two (32) New actions added in the CAPA in Skytrust. The actions relate to the work with the Risk Evaluations recommendations.

#### **MEETINGS ATTENDED**

- Admin working group meeting Burra
- Senior Management Team meeting (WHS Annual Review) Burra
- Infrastructure and Technical Services Administration meeting Burra
- Copper & Stone Festival Meeting Online Burra
- AGL Rally SA Burra
- Risk Evaluation Action plan meeting Burra
- Combined Murray Mallee, Adelaide Hills, Roxby Downs, Riverland and Goyder Regional Forum – Zoom online.



Days Since Last Injury - All



Inspection by Type





| MEETING: | Ordinary Meeting of Council |
|----------|-----------------------------|
| DATE:    | 19 April 2022               |

# DEPARTMENT:COMMUNITY & CULTUREOFFICER:Arts & Cultural Facilitator

| REPORT ITEM    | 9.4.5                                                                  |
|----------------|------------------------------------------------------------------------|
| REPORT TITLE   | Quarterly Arts & Cultural Activity Report                              |
| File Reference | 17.85.1.12                                                             |
| PILLAR         | STRENGTHENING COMMUNITY                                                |
| Objective      | Active development of arts & cultural activities, community events and |
|                | main