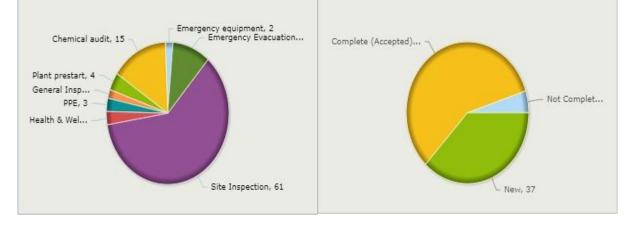

(5) property damage incidents, three (3) report only incidents and one (1) Injury.

For the first quarter in 2022 there is currently five (5) outstanding actions and forteen (14) closed actions and thirty two (32) New actions added in the CAPA in Skytrust. The actions relate to the work with the Risk Evaluations recommendations.

#### **MEETINGS ATTENDED**

- Admin working group meeting Burra
- Senior Management Team meeting (WHS Annual Review) Burra
- Infrastructure and Technical Services Administration meeting Burra
- Copper & Stone Festival Meeting Online Burra
- AGL Rally SA Burra
- Risk Evaluation Action plan meeting Burra
- Combined Murray Mallee, Adelaide Hills, Roxby Downs, Riverland and Goyder Regional Forum – Zoom online.



Days Since Last Injury - All



Inspection by Type





| MEETING: | Ordinary Meeting of Council |
|----------|-----------------------------|
| DATE:    | 19 April 2022               |

# DEPARTMENT:COMMUNITY & CULTUREOFFICER:Arts & Cultural Facilitator

| REPORT ITEM    | 9.4.5                                                                  |
|----------------|------------------------------------------------------------------------|
| REPORT TITLE   | Quarterly Arts & Cultural Activity Report                              |
| File Reference | 17.85.1.12                                                             |
| PILLAR         | STRENGTHENING COMMUNITY                                                |
| Objective      | Active development of arts & cultural activities, community events and |
|                | maintaining those initiative