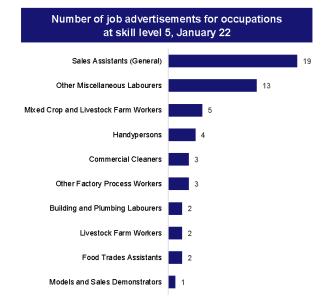

| 468   | 17% |  |  |  |  |
| Prime age (25-54)                                                                         | 1,453 | 52% |  |  |  |  |
| Mature age (55+)                                                                          | 867   | 31% |  |  |  |  |
| Unemployed < 12 months                                                                    | 515   | 18% |  |  |  |  |
| Unemployed 12 to 23 Months                                                                | 722   | 26% |  |  |  |  |
| Unemployed 24+ Months                                                                     | 1,551 | 56% |  |  |  |  |
| Total 2,788 100%                                                                          |       |     |  |  |  |  |



Source: NSC, Internet Vacancy Index, original data (unpublished) Yorke Peninsula & Clare Valley IVI region, January 22

North SA ER, January 22

Note: Percentages are the proportion of people at skill level 5 with that characteristic. "np" (not published) may be shown for percentages that are too small to report.

#### Skill level 3 and 4 - Non-trade Qualification

| Number of people on the caseload with a non-trade qualification by selected characteristics, January 22 |       |      |  |  |  |
|---------------------------------------------------------------------------------------------------------|-------|------|--|--|--|
| Indigenous                                                                                              | 100   | 10%  |  |  |  |
| People with Disability