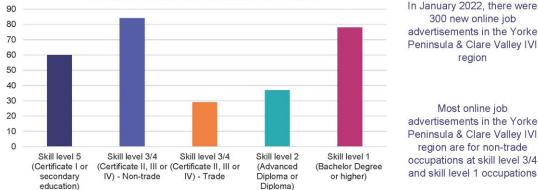

osted in each month;

3. The IVI measures new job advertisements posted in that month, while the caseload data reflects the total number of people on the caseload at a point in time; and

4. Data from the IVI are not readily available for Employment Regions (ER), so a best fit approach has been used. In some cases the IVI region will represent a larger or smaller area than the ER. See source notes for regions used.

#### People on the caseload tend to have lower skill level qualifications



Source: Department of Education, Skills and Employment, caseload data, Mid North SA ER, January 22 Note: In the Mid North SA ER there are around 100 people on the caseload with an unknown highest educational attainment level

#### The number of jobs advertised online vary substantially by skill level



Online job advertisements by skill level, January 22

Source: NSC, Internet Vacancy Index, original data (unpublished) Yorke Peninsula & Clare Valley IVI region, January 22

#### Many lower skilled job opportunities aren't advertised on online jobs boards



Proportion of employers advertising on online jobs boards by skill level, Australia

On average, 57% of Australian employers advertise on online jobs boards, with around 52% using jobs boards covered by the Internet Vacancy Index

Employers recruiting for low skilled occupations (skill level 5) are far less likey to advertise on online jobs boards

Employers in capital cities are more likely to advertise on online jobs boards than employers in regional areas

At skill level 5, other common recruitment methods used by employers includ