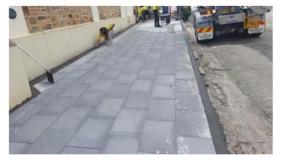

23

#### Construction:

- Drainage Eudunda \$150k (50% stormwater management funded), install new Drain E \$100k and replace Drain A culvert \$20k (LRCI funded), Burra – St Just St \$120k
- Floodways reconstruct Black Springs Rd \$80k, Foote Rd/Neales Rd intersection \$20k
- Footpaths Burra Mt Pleasant Rd repave \$30k, Terowie General Store slate \$10k, Booborowie \$75k
- Kerbing Eudunda Bruce St (Lloyd St to Kapunda St) \$100k, Burra – Allen St \$130k, Lower Thames St \$80k, Park St \$50k, Smelts Rd (adjacent oval) \$80k, View St \$30k, West St \$30k (all LRCI funded), Butterworth St \$25k, Packard St \$25k
- National Heavy Vehicle Regulation upgrades \$150k Council wide per annum 2022/23 & 2023/24
- Signs replace Passport Heritage Signs \$172,250 part federal government funded

Page: 6



Market St Paving - 2021

# 3) Buildings and Associated Infrastructure

Major maintenance and capital work to be undertaken in 2022/23

- Cemeteries new niche walls Booborowie \$20k and Farrell Flat \$20k, Burra - wall repairs \$25k (LRCI), Burra – replace water supply pipe \$5k,
- Pools Burra –admin building painting \$20k, Hallett new liner \$12k
- Waste Transfer Stations Hallett construct hardstand for green waste \$10k, Burra – oil drop and e waste shelters \$8k
- Burra Caravan Park refurbishment \$25k, Paxton Square Cottages \$100k, Passport Product Sites \$40k
- Reserves and park furniture Eudunda Memorial Gardens – new septic tank \$15k (LRCI), Nicholson Reserve Eudunda – new playground and shade sail \$75k, Inspiration Point Robertstown – new shelter \$30k (LRCI), Eudunda Oval – I