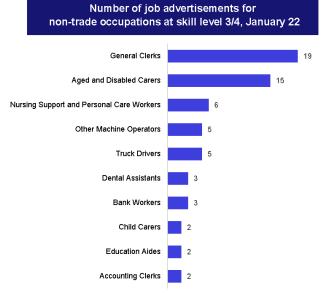

loyed < 12 months                                                                                    | 44  | 15%  |  |
| Unemployed 12 to 23 Months                                                                                | 96  | 33%  |  |
| Unemployed 24+ Months                                                                                     | 152 | 52%  |  |
| Total                                                                                                     | 292 | 100% |  |

Source: Department of Education, Skills and Employment, caseload data, Mid North SA ER, January 22

Note: Percentages are the proportion of people with a trade qualification (at skill level 3/4) with that characteristic. "np" (not published) may be shown for percentages that are too small to report.



Source: NSC, Internet Vacancy Index, original data (unpublished) Yorke Peninsula & Clare Valley IVI region, January 22



Source: NSC, Internet Vacancy Index, original data (unpublished) Yorke Peninsula & Clare Valley IVI region, January 22

#### Skill level 2 - Advanced Diploma or Diploma

| Number of people on the caseload at skill level 2 by selected characteristics, January 22 |     |     |  |  |
|-------------------------------------------------------------------------------------------|-----|-----|--|--|
| Indigenous                                                                                | <10 | np  |  |  |
| People with Disability                                                                    | 51  | 28% |  |  |
| Culturally and Linguistically Diverse