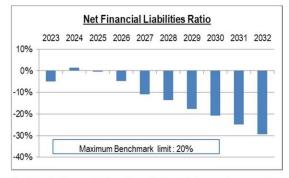

ial liabilities are defined as total liabilities less financial assets. These are expressed as a % of total operating revenue.

Council has traditionally operated with a negative net financial liabilities ratio – which translates to cash reserves being greater than liabilities. In the 2022/23 financial year the ratio is (5%) which is within the Council benchmark limit of 20% reflecting the positive cash balance. The ratio varies between 1% and (2%) from 2024 to 2032 reflecting the \$1.7M in loan funds taken out to fund capital expenditure and waste compactor replacements being largely paid off by 30<sup>th</sup> June 2032. In 2032 Council will be in the situation of having \$0.9M in general funds and \$4.6M in reserves (net cash balance of \$5.5M) and \$0.2M in borrowings.

#### Page: 10



3) <u>Asset Renewal Funding Ratio</u>- Net asset renewals expenditure is defined as net capital expenditure on the renewal and replacement of existing assets, and excludes new capital expenditure on the acquisition of additional assets.

This ratio is 132% for 2022/23 and varies between 74% and 93% for the life of the long term financial plan. The ratio is positively distorted in 2022/23 due to the inclusion of the capital expenditure of \$1.5M on Local Roads Community Infrastructure funded projects. The revised asset renewal ratio excludes heritage depreciation and ranges from 80% to 100% for the life of the LTFP. This indicates that council's net assets (plant & equipment, infrastructure replacement and road re sheeting and road re sealing) are being replaced/renewed at an adequate lev