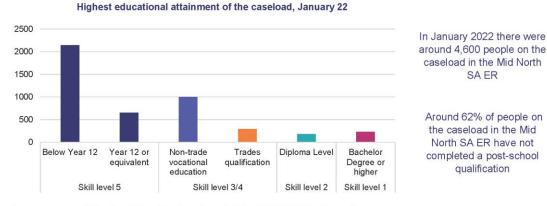

d of mouth, in newspapers, and advertisements in shop windows. The IVI also does not take account of multiple positions being advertised in a single job advertisement;

2. The IVI data are original numbers, not seasonally adjusted, so there may be substantial differences between the number of vacancies posted in each month;

3. The IVI measures new job advertisements posted in that month, while the caseload data reflects the total number of people on the caseload at a point in time; and

4. Data from the IVI are not readily available for Employment Regions (ER), so a best fit approach has been used. In some cases the IVI region will represent a larger or smaller area than the ER. See source notes for regions used.

#### People on the caseload tend to have lower skill level qualifications



Source: Department of Education, Skills and Employment, caseload data, Mid North SA ER, January 22 Note: In the Mid North SA ER there are around 100 people on the caseload with an unknown highest educational attainment level

#### The number of jobs advertised online vary substantially by skill level



Online job advertisements by skill level, January 22

Source: NSC, Internet Vacancy Index, original data (unpublished) Yorke Peninsula & Clare Valley IVI region, January 22

#### Many lower skilled job opportunities aren't advertised on online jobs boards



Proportion of employers advertising on online jobs boards by skill level, Australia

On average, 57% of Australian employers advertise on online jobs boards, with around 52% using jobs boards covered by the Internet Vacancy Index

Emp