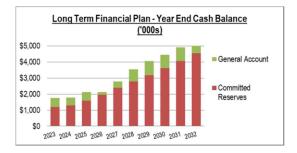

d in the operating result for Council. The financial indicators are prepared excluding the heritage and external depreciation in order to gain a more meaningful understanding of the impact on Council's budgets and annual financial statements.



**Cash Flow** - Council anticipate an opening cash balance of \$3.3M as at 1<sup>st</sup> July 2022 comprising committed Cash Reserves of \$1.2M and \$2.1M of general operating funds. The forecast net cash outflow for the financial year ended 30<sup>th</sup> June 2023 is \$1.53M comprising an increase in committed cash reserves of \$38k and a decrease in general operating funds of \$1.57M. Council anticipate a cash balance of \$5.5M as at 30<sup>th</sup> June 2032 comprising committed cash reserves of \$4.6M and general operating funds of \$0.9M.



#### Financial Indicators

1) <u>Operating Surplus Ratio-</u> (excluding heritage assets depreciation).— This ratio expresses the operating surplus/deficit as a percentage of total operating revenue.

This adjusted ratio is (0.9%) in 2022/23 as a result of the additional tree trimming and waste transfer station maintenance operating expenditure. The Ratio varies from (0.3%) to 4.9% throughout the remaining life of the LTFP which is favourable as it is above Council's minimum benchmark limit of 0%. The average result over the term of the long term financial plan is 2.0% which indicates that's council is funding its capital expenditure over the life of the plan with 1% of rates available for future capital expenditure during this period. Council is considered to be operating sustainably th