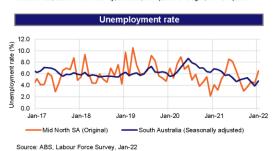

.7

580.0

#### Labour Market Data Dashboard

6.5

4.8

4.2

Unemployment rate

Mar-20

7.7

6.3

5.3

#### Data current as at 24 February 2022

Refer to source notes for data reference periods

This Labour Market Data Dashboard provides key indicators for the labour market by Employment Region and is updated monthly.

Source: ABS, Labour Force Survey, Jan-22. Employment Region data are original estimates, except for the youth unemployment rate, which is a 12-month average of original estimates. State youth unemployment rates are original estimates. Remaining data are seasonally adjusted

Change

-22.7

-24.5

-19.8

Labour market summary table

Unemployment

4.3

57.8

723.2



48.4

875.3

13,255.0

South Australia (Seasonally adjusted - RHS)

Source: ABS, Labour Force Survey, Jan-22





jobactive caseload Total caseload 8,000 n 6 000 4.000 ບຶ 2.000 n

| Change in jobactive services caseload |              |   |                 |  |  |  |  |  |
|---------------------------------------|--------------|---|-----------------|--|--|--|--|--|
|                                       | Mid North SA |   | South Australia |  |  |  |  |  |
| Caseload - Feb 2020                   | 3,799        |   | 54,887          |  |  |  |  |  |
| Caseload - Jan 2022                   | 4,598        |   | 68,218          |  |  |  |  |  |
| Change from Feb 2020<br>to Jan 2022   | <b>†</b> 799 | 1 | 13,331          |  |  |  |  |  |
| to Jan 2022                           | 21%          | 1 | 24%             |  |  |  |  |  |

#### jobactive caseload by duration registered



#### Source: Department